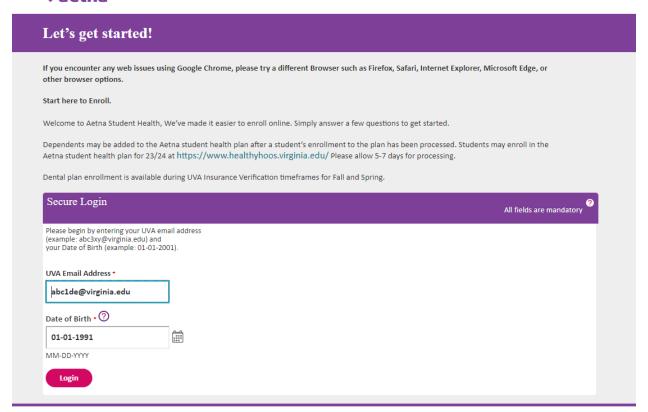

To enroll dependents on the Aetna student health plan once the student enrollment has been processed (5-7 days after submitting through HealthyHoos), go to <a href="https://www.uvastudentinsurance.com">www.uvastudentinsurance.com</a> and login with Uva email address and birthdate.

\*\*Darden students should use the combination of letters and numbers shown in example below and not the Darden email address.