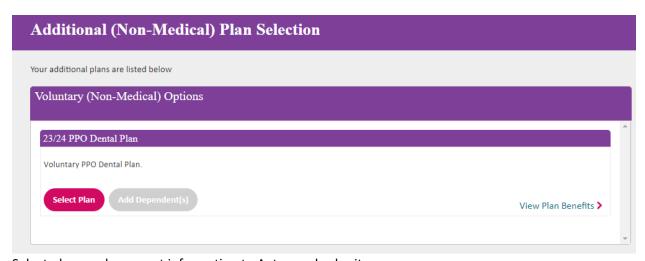

You will have an opportunity to also enroll in the dental plan below after enrolling on the dependent plan. Students and depdendents will need to enroll in the dental plan on the Aetna website as there is not other available portal for the optional dental plan. Details for the dental plan are found at <a href="https://www.studenthealth.virginia.edu/aetna-student-dental-plan">https://www.studenthealth.virginia.edu/aetna-student-dental-plan</a>

Select plans and payment information to Aetna and submit.