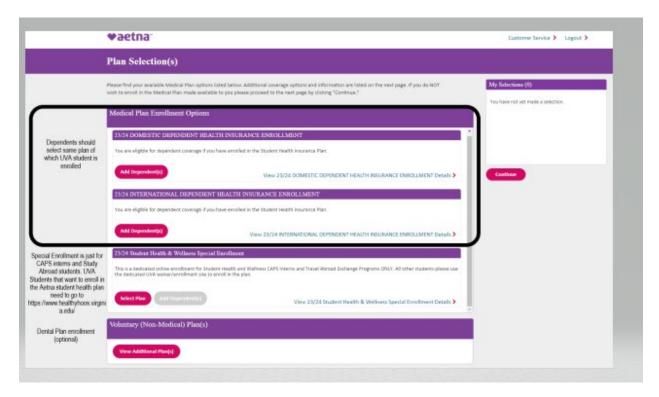

Choose Domestic or International plan for the dependent enrollment. Note: plan should be same as student enrollment. If student is enrolled on international plan, dependents should also be enrolled in international plan.

You will have an opportunity to also enroll in the dental plan below after enrolling on the dependent plan. Students and depdendents will need to enroll in the dental plan on the Aetna website as there is not other available portal for the optional dental plan. Details for the dental plan are found at <a href="https://www.studenthealth.virginia.edu/aetna-student-dental-plan">https://www.studenthealth.virginia.edu/aetna-student-dental-plan</a>