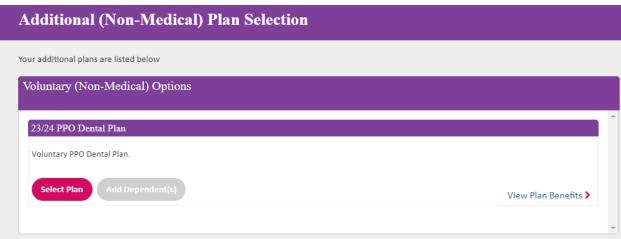

Select dental plan enrollment to enroll as a UVA student.

Have your payment ready to submit to Aetna. You will receive an email confirmation to include your Dental plan ID. Any questions, please call 877-238-6200 to be connected with Aetna dental customer service.