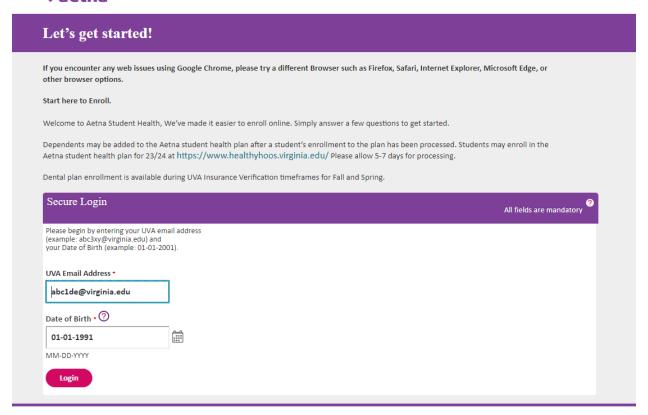

## ONLY AVAILABLE FROM NOVEMBER 27 to JANUARY 31, 2024 for Spring Plan.

To enroll in the optional Aetna student dental plan go to <a href="www.uvastudentinsurance.com">www.uvastudentinsurance.com</a> and login with Uva email address and birthdate.

\*\*Darden students should use the combination of letters and numbers shown in example below and not the Darden email address.