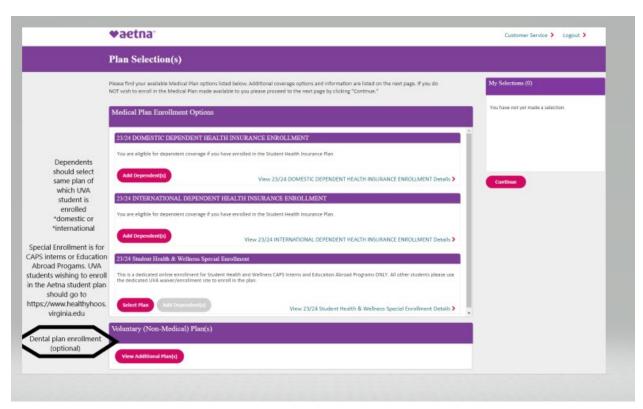

## Select Open Enrollment

|                          | on to enroll your dependent due to a Loss in Coverage or to a Qualifying Life Event. Please select Qualifying Life Event for situat<br>pendents recent arrival in the US. Please select Loss of Coverage if your dependents have recently lost their coverage under and |
|--------------------------|-------------------------------------------------------------------------------------------------------------------------------------------------------------------------------------------------------------------------------------------------------------------------|
| ***Open Enrollment for n | lan year 8/1/2023 to 7/31/2024 2024 to coincide with the UVA Insurance Verification Process 7/17/2023-8/31/2023***                                                                                                                                                      |
| - Paris annual la la la  |                                                                                                                                                                                                                                                                         |
|                          | ealth.virginia.edu/insurance-deadlines.                                                                                                                                                                                                                                 |
|                          | ealth.virginia.edu/insurance-deadlines.                                                                                                                                                                                                                                 |
| https://www.studenth     | ealth.virginia.edu/insurance-deadlines.                                                                                                                                                                                                                                 |
| https://www.studenth     | ealth.virginia.edu/insurance-deadlines.                                                                                                                                                                                                                                 |
| https://www.studenth     | ealth.virginia.edu/insurance-deadlines.                                                                                                                                                                                                                                 |

Select dental plan enrollment to enroll as a UVA student.

Have your payment ready to submit to Aetna. You will receive an email confirmation to include your Dental plan ID. Any questions, please call 877-238-6200 to be connected with Aetna dental customer service.