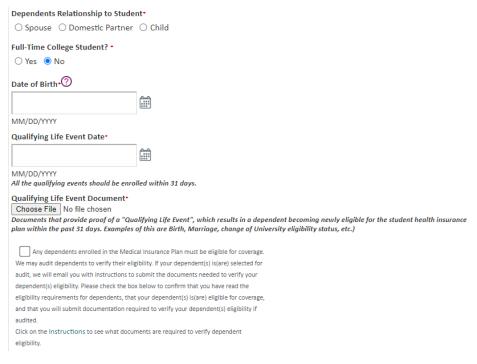

Select CONTINUE

Enter information for Dependent

| ependent Informa      | tion     |
|-----------------------|----------|
|                       |          |
|                       |          |
| Male O Female O       | Non Bina |
|                       | Non Dina |
| st Name•              |          |
|                       |          |
| ddle Name             |          |
| ddie Name             |          |
|                       |          |
| t Name•               |          |
| c Name                |          |
|                       |          |
| ffix                  |          |
| lect Suffix]          | ~        |
|                       |          |
| pendents Relationship | to Stude |
| Spouse O Child        |          |
| I-Time College Studen | t? •     |
| Yes 💿 No              |          |
| te of Birth•?         |          |
| te of Birth+          |          |
|                       |          |
| //DD/YYYY             |          |
| 4 = = 1 · · · · ·     |          |

NOTE: For Qualifying Life Event, documentation will need to be provided. If a dependent enrollment is due to moving to the U.S., flight details and boarding pass for flight will be required. Birth announcement is needed to add a newborn dependent, marriage certificate is documentation required to add spouse and event (marriage, birth, move to U.S.) must be within last 30 days to qualify and are not able to add for a date later than effective date of current date.